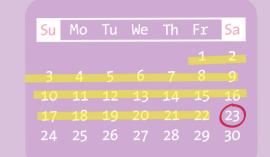

## FOR A DIVORCEE 3 menstural cycles

In some instances and for unusual cycles the Iddah can be three months.