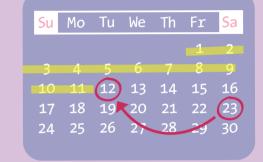

### 2 menstrual cycles

In some instances and for unusual cycles it can be 45 days.